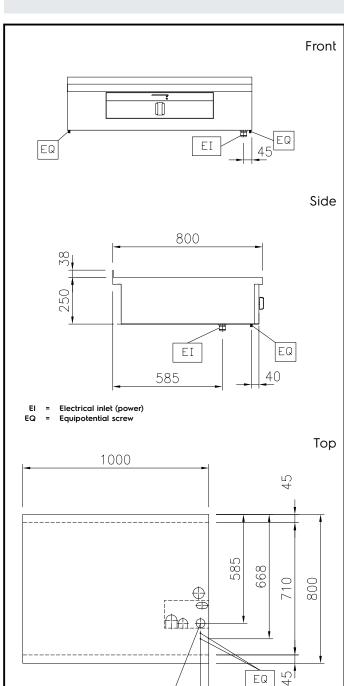

## **Key Information:**

External dimensions, Width: 1000 mm External dimensions, Depth: 800 mm External dimensions, Height: 250 mm Net weight: 38 kg

Configuration: One-Side Operated;Top

Front Plates Power: 0 - 0 kW

Front Plates dimensions:

## Sustainability

Current consumption: 4.13 Amps

ΕI

ΕQ