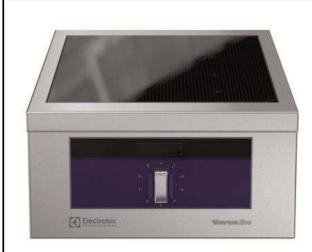

588097 (MARBABJOBO) Electric Warming Plate, 1-sided operated with backsplash, 2/1 GN

## **Main Features**

- THERMODUL connection system creates a seamless work top when units are connected to each other thus avoiding soil penetrating vital components and facilitating the removal of units in case of replacement or service.
- Metal knobs with embedded hygienic "soft-touch" grip for easier handling and cleaning. The special design of the controls prevents infiltration of liquids or soil into vital components.
- Fast deployment with full heating power immediately.
- The smooth glass-ceramic surface can be quickly and easily cleaned, thus providing maximum hygiene.
- Almost the entire surface of the ceramic plate can be used without "dead" spots.
- Pans can easily be moved from one area to another without lifting.
- All major components may be easily accessed from the front.
- Overheat protection via a temperature sensor that switches off part of the heating element in the event of over temperature. Temperature range from 30°C to 110°C.

#### Construction

- 2 mm top in 1.4301 (AISI 304).
- Unit constructed according to DIN 18860\_2 with 20 mm drop nose top and 70 mm recessed plinth.
- Flat surface construction with minimal hidden areas to easily clean all surfaces
- Internal frame for heavy duty sturdiness in 1.4301 (AISI 304).
- Unit constructed according to DIN 18860\_2 with 20 mm drop nose top.
- IPX5 water resistance certification.